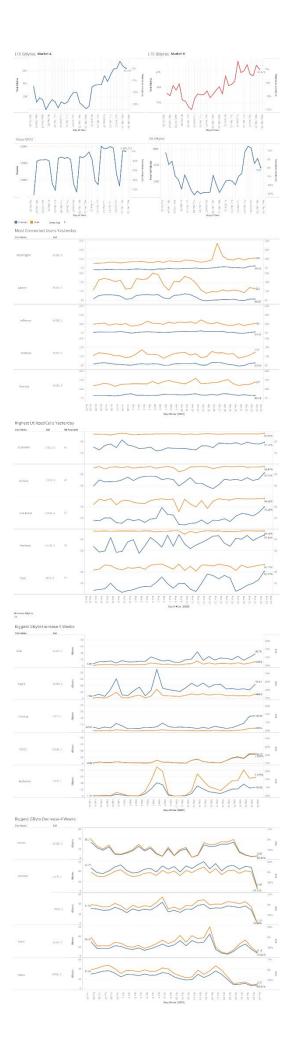

## What will Telsasoft customers receive if they request the CMD?

Telsasoft customers who request CMD will receive a free daily email with six metrics that are critical to monitor in the coming days, weeks and months of uncertainty. The KPIs (see sample below) included are:

- -GBytes over time per market per technology
- -MOU over time per market per technology
- -Top 5 cells by connected users for yesterday with 30 day history
- -Top 5 cells by resource block utilization for yesterday with 30 day history
- -Top 5 cells by biggest GByte increase over 4 weeks (minimum 25 GB yesterday)
- -Top 5 cells by biggest GByte decrease over 4 weeks (minimum 25 GB 4 weeks ago)